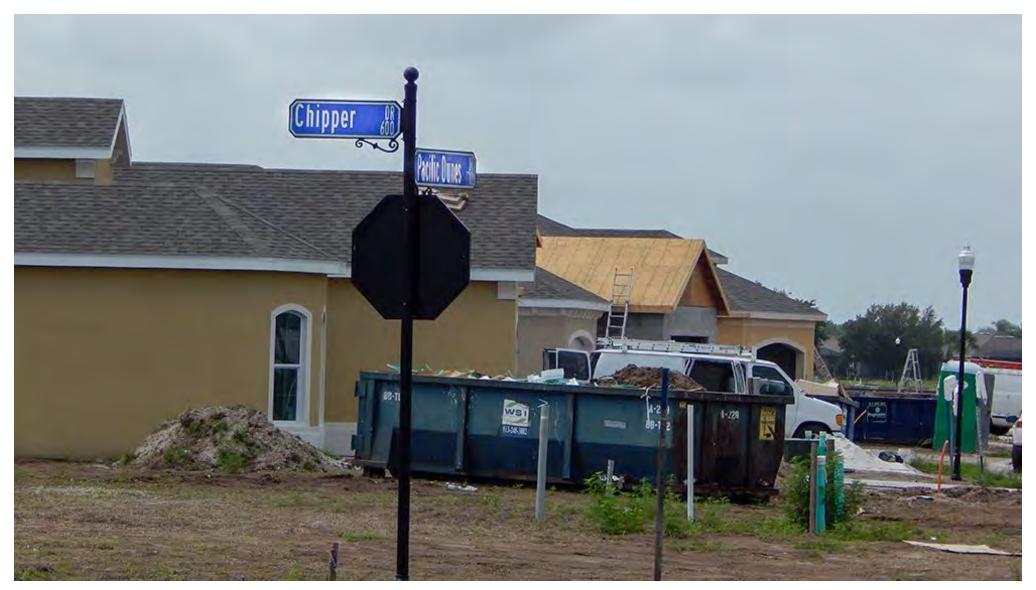

9-22-14 First Building (Banyan Side)

**Twin Villa Models Under Construction** 

**Preparing for the Model Parking Lot** 

**Entrance Being Prepared** 

10/26/14 Roofs Installed on Models

First Street Sign Installed