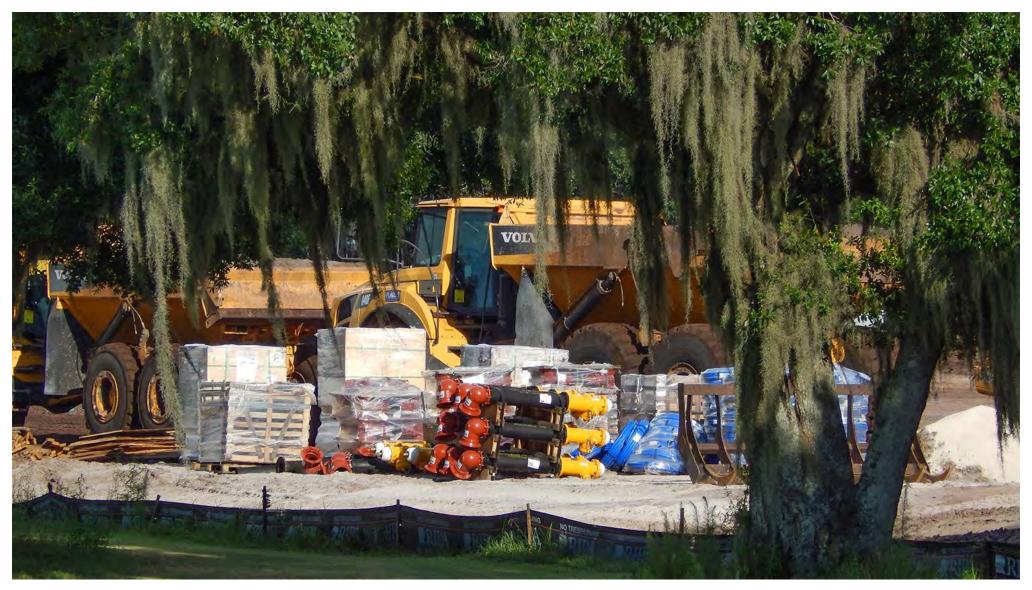

**More Piping for Infrastructure** 

Site is Adjacent to Sandpiper Golf Course

**Previous End of Chipper Drive** 

7/24/14 Verona Site Preparation

8/7/14 Fire Hydrants Waiting to Go In

8/7/14 Collection of Equipment