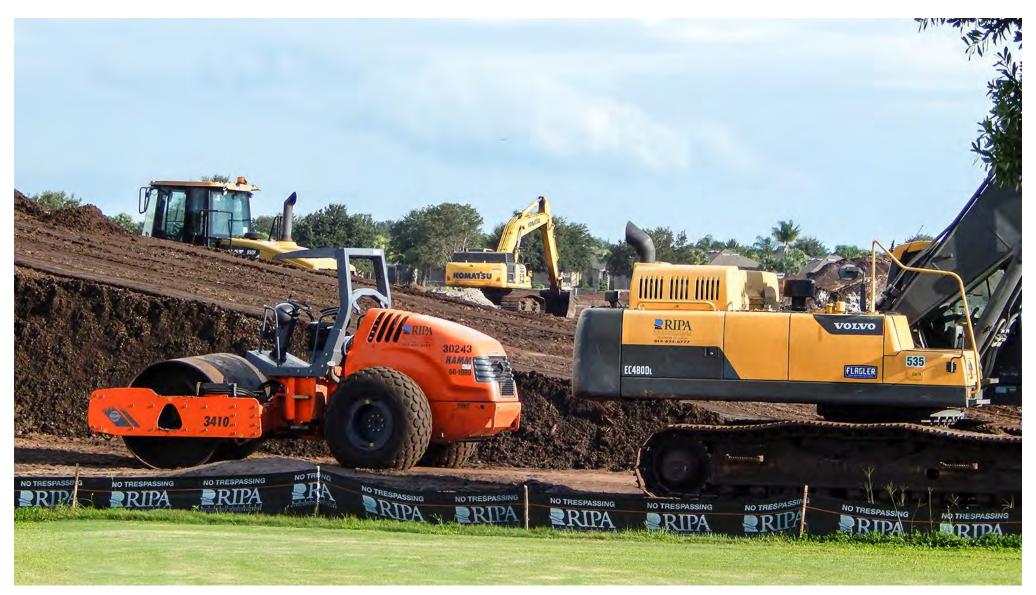

**More Piping for Infrastructure** 

Site is Adjacent to Sandpiper Golf Course

**Previous End of Chipper Drive** 

7/24/14 Verona Site Preparation

8/7/14 Fire Hydrants Waiting to Go In

8/7/14 Collection of Equipment