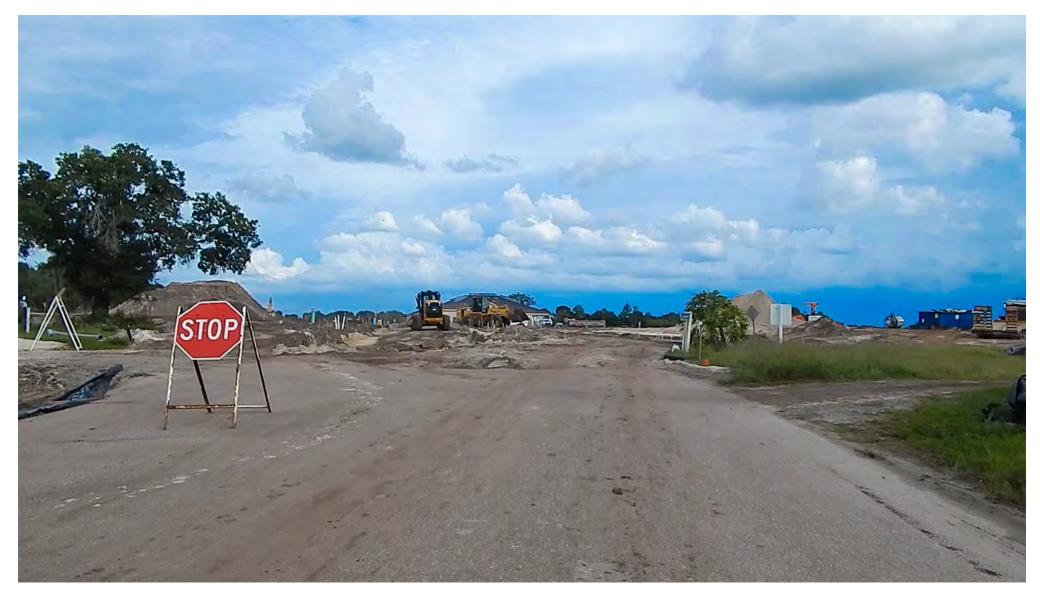

Where's That Big Tree Today?

6/7/14 Ponds Dug Out

630 Chipper Was Site of Ben Sutton Golf School

**Infrastructure Work in Progress** 

7/12/14 View from Previous End of Chipper

7/15/14 Drains & Other Plumbing

**More Piping for Infrastructure** 

Site is Adjacent to Sandpiper Golf Course

**Previous End of Chipper Drive** 

7/24/14 Verona Site Preparation

8/7/14 Fire Hydrants Waiting to Go In

8/7/14 Collection of Equipment